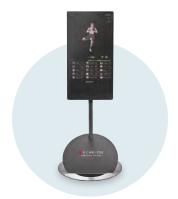

WALL-MOUNTED OR USE ECHELON REFLECT STAND (SOLD SEPARATELY)

## REFLECT STAND SPECIFICATIONS

MODEL # ECHREFL02-STAND

DIMENSIONS 27.6" × 27.6" × 58.7"

WEIGHT 57.3 lbs (26 kg)

Distributed by

(800) 495-2008 pacificfitnessproducts.com