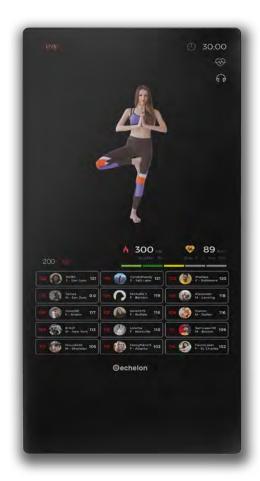

# THE PERFECT WORKOUT AT THE TOUCH OF A FINGER

- + 50" CLASS HD TOUCHSCREEN
- + STREAM LIVE AND ON-DEMAND CONNECTED FITNESS CLASSES
- + ENDLESS TRAINING OPTIONS FROM WORLD-CLASS INSTRUCTORS

LIVE + ON-DEMAND CLASSES DESIGNED FOR REFLECT

#### MOTIVATING INSTRUCTORS

Train with professional fitness instructors in a variety of class types like HIIT, Core, Yoga, Pilates, and more.

#### **REFLECTIVE DESIGN**

The mirrored surface allows members to view their form while following along with the instructor.

#### **FULL-BODY WORKOUTS**

Choose from an expansive list of workout levels and a variety of classes to match your mood and goals.

#### **TOUCHSCREEN DISPLAY**

Every user will enjoy the simplicity of the capacitive touchscreen.