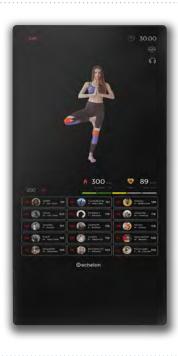

# THE PERFECT WORKOUT AT THE TOUCH OF A FINGER

- + 50" CLASS HD TOUCHSCREEN
- + STREAM LIVE AND ON-DEMAND CONNECTED FITNESS CLASSES
- + ENDLESS TRAINING OPTIONS FROM WORLD-CLASS INSTRUCTORS

LIVE + ON-DEMAND CLASSES DESIGNED FOR REFLECT

#### MOTIVATING INSTRUCTORS

Train with professional fitness instructors in a variety of class types like HIIT, Core, Yoga, Pilates, and more.

#### **FULL-BODY WORKOUTS**

Choose from an expansive list of workout levels and a variety of classes to match your mood and goals.