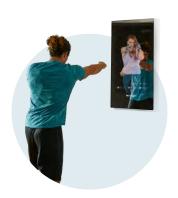

#### ADVANCED GYM TECHNOLOGY

The Reflect Touch by Echelon is a lightweight smart mirror that transforms any gym space into a high-end fitness studio at your guests fingertips.

#### **REFLECTIVE DESIGN**

The mirrored surface allows members to view their form while following along with the instructor.